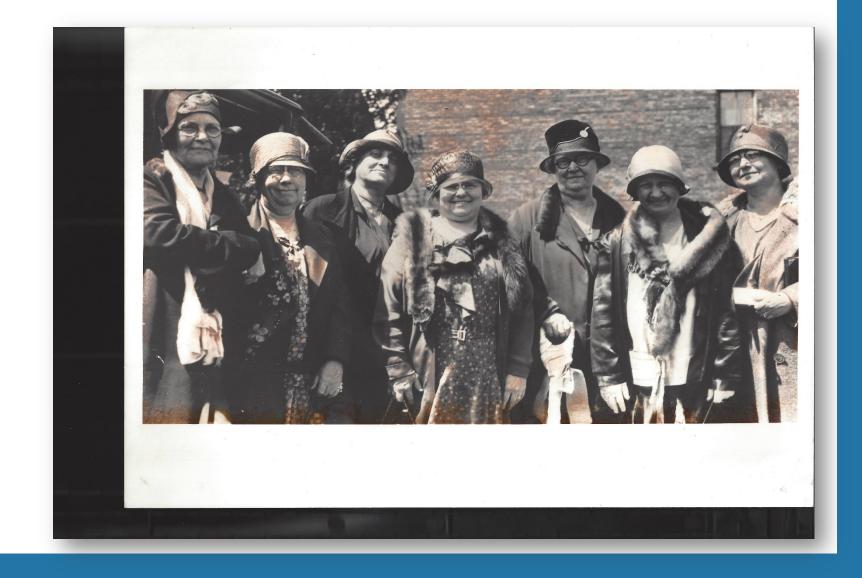

### Marcy Newberry Association 1883-2013

 Marcy Center was established by Evanston resident, Elizabeth Smith Marcy in 1883. who was active in her Methodist Church's Woman's Home Missionary Society. She saw the need to help those living in poverty within the Eastern European immigrant community on Chicago's West Side.

# United Methodist Women Rock!