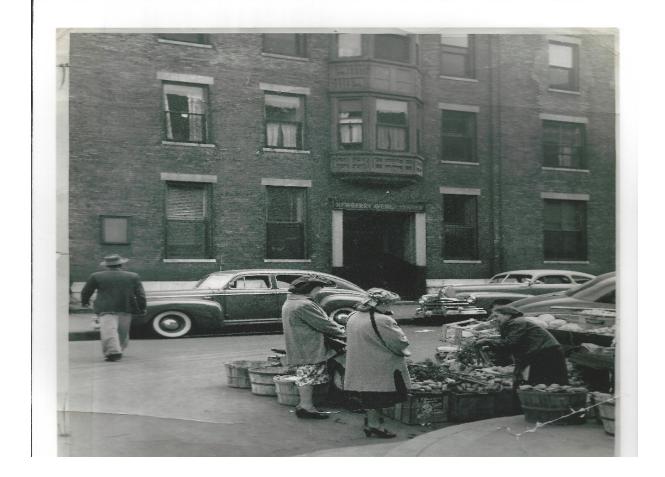

the need to help those living in poverty within the Eastern European immigrant community on Chicago's West Side.





- Elizabeth Eunice Smith-Marcy
- Teacher, writer, poet, abolitionist,
- Woman's Christian Temperance Union, Secretary, the Rock River Conference Woman's Home Missionary Society





 Benjamin James Kendrick, Executive Director of Marcy Newberry Association, died February 22, 2015 at age 73.
 Ben served Marcy-Newberry Association for 35 years. He worked to improve the lives of others; his leadership transformed Marcy-Newberry into a major force for positive community redevelopment.



## Significant Events in the History of Marcy Newberry



# United Methodist Women Rock!



### An Organization Created to Nurture























### ORIGINAL NEWBERRY CENTER BUILDING



































## Winding Up the Affairs Northern Illinois Conference The United Methodist Church of Marcy Newberry Association

Board Accomplishments

### Closing Prayer