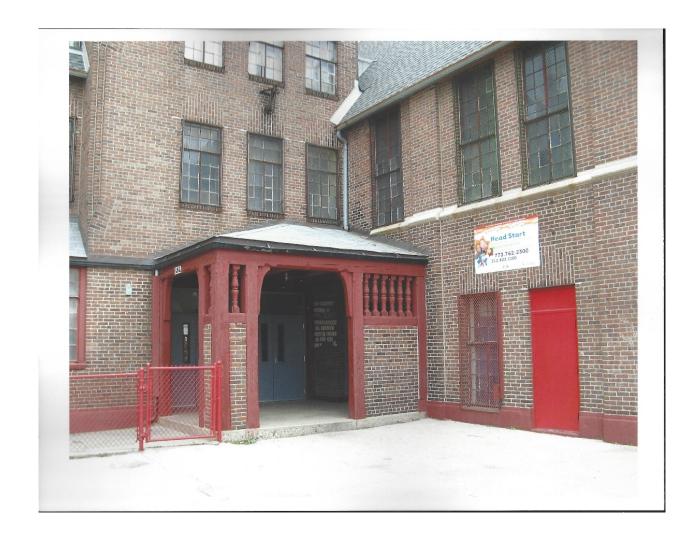

hurch's Woman's Home Missionary Society. She saw the need to help those living in poverty within the Eastern European immigrant community on Chicago's West Side.





- Elizabeth Eunice Smith-Marcy
- Teacher, writer, poet, abolitionist,
- Woman's Christian Temperance Union, Secretary, the Rock River Conference Woman's Home Missionary Society





 Benjamin James Kendrick, Executive Director of Marcy Newberry Association, died February 22, 2015 at age 73.
 Ben served Marcy-Newberry Association for 35 years. He worked to improve the lives of others; his leadership transformed Marcy-Newberry into a major force for positive community redevelopment.



## Significant Events in the History of Marcy Newberry



# United Methodist Women Rock!



### An Organization Created to Nurture























### ORIGINAL NEWBERRY CENTER BUILDING



































## Winding Up the Affairs Northern Illinois Conference The United Methodist Church of Marcy Newberry Association

Board Accomplishments

### Closing Prayer