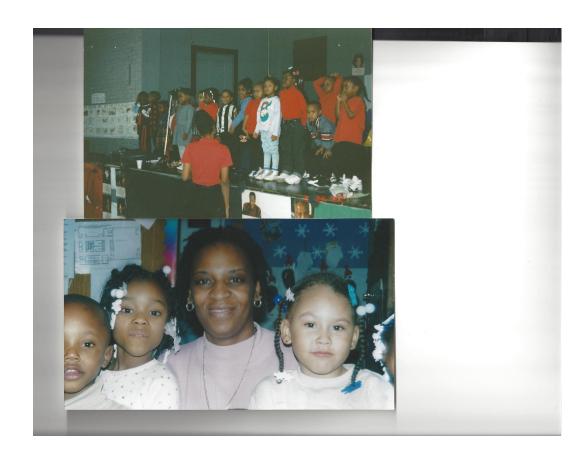

ethodist Church's Woman's Home Missionary Society. She saw the need to help those living in poverty within the Eastern European immigrant community on Chicago's West Side.





- Elizabeth Eunice Smith-Marcy
- Teacher, writer, poet, abolitionist,
- Woman's Christian Temperance Union, Secretary, the Rock River Conference Woman's Home Missionary Society





 Benjamin James Kendrick, Executive Director of Marcy Newberry Association, died February 22, 2015 at age 73.
 Ben served Marcy-Newberry Association for 35 years. He worked to improve the lives of others; his leadership transformed Marcy-Newberry into a major force for positive community redevelopment.



## Significant Events in the History of Marcy Newberry



# United Methodist Women Rock!



### An Organization Created to Nurture























### ORIGINAL NEWBERRY CENTER BUILDING



































## Winding Up the Affairs Northern Illinois Conference The United Methodist Church of Marcy Newberry Association

Board Accomplishments

### Closing Prayer