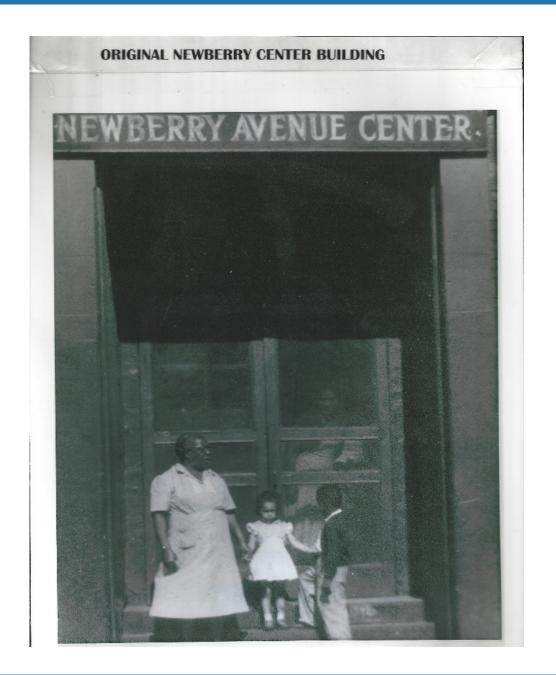

h's Woman's Home Missionary Society. She saw the need to help those living in poverty within the Eastern European immigrant community on Chicago's West Side.





- Elizabeth Eunice Smith-Marcy
- Teacher, writer, poet, abolitionist,
- Woman's Christian Temperance Union, Secretary, the Rock River Conference Woman's Home Missionary Society





 Benjamin James Kendrick, Executive Director of Marcy Newberry Association, died February 22, 2015 at age 73.
 Ben served Marcy-Newberry Association for 35 years. He worked to improve the lives of others; his leadership transformed Marcy-Newberry into a major force for positive community redevelopment.



## Significant Events in the History of Marcy Newberry



# United Methodist Women Rock!



### An Organization Created to Nurture























### ORIGINAL NEWBERRY CENTER BUILDING



































## Winding Up the Affairs Northern Illinois Conference The United Methodist Church of Marcy Newberry Association

Board Accomplishments

### Closing Prayer