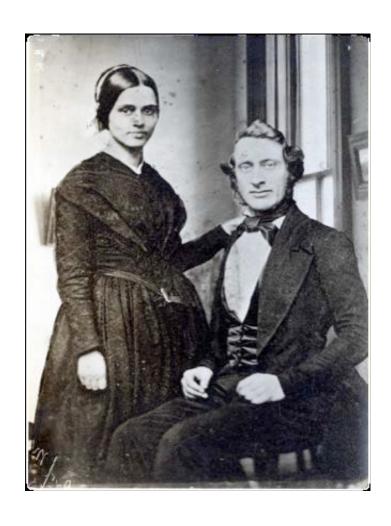

### Marcy Newberry Association 1883-2013

 Marcy Center was established by Evanston resident, Elizabeth Smith Marcy in 1883. who was active in her Methodist Church's Woman's Home Missionary Society. She saw the need to help those living in poverty within the Eastern European immigrant community on Chicago's West Side.

- Elizabeth Eunice Smith-Marcy
- Teacher, writer, poet, abolitionist,
- Woman's Christian Temperance Union, Secretary, the Rock River Conference Woman's Home Missionary Society

 Benjamin James Kendrick, Executive Director of Marcy Newberry Association, died February 22, 2015 at age 73.
 Ben served Marcy-Newberry Association for 35 years. He worked to improve the lives of others; his leadership transformed Marcy-Newberry into a major force for positive community redevelopment.