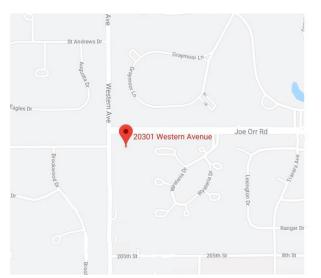

## Annual Celebration Saturday, October 26, 2019

WELCOME TO THE NEXT 150 YEARS!

Associate General Secretary UMW

Location: Olympia Fields UMC

20301 Western Ave.

Olympia Fields, IL. 60461

Time: 8:30 a.m. registration and coffee

The church is on the southeast corner of Western Ave. and Joe Orr Rd. A parking lot can be accessed from Joe Orr Rd. or Western Ave.

| Cut and return               | bottom portion                                                |                                                                                          |
|------------------------------|---------------------------------------------------------------|------------------------------------------------------------------------------------------|
| ng (please add <u>V</u> if r | requesting a vegetarian meal, <u>G</u> if requesting gluten f | ree):                                                                                    |
| ng (indicate any spec        | cial needs):  Special needs                                   |                                                                                          |
|                              |                                                               |                                                                                          |
|                              | ng (please add <u>V</u> if i                                  | ng (please add <u>V</u> if requesting a vegetarian meal, <u>G</u> if requesting gluten f |