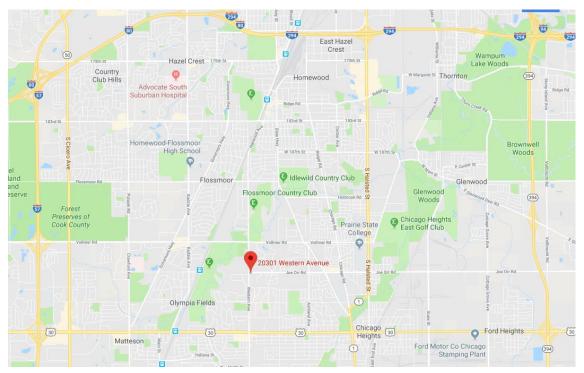

## Annual Celebration Saturday, October 26, 2019

WELCOME TO THE NEXT 150 YEARS!

Associate General Secretary UMW

Location: Olympia Fields UMC

20301 Western Ave.

Olympia Fields, IL. 60461

Time: 8:30 a.m. registration and coffee

The church is on the southeast corner of Western Ave. and Joe Orr Rd. A parking lot can be accessed from Joe Orr Rd. or Western Ave.

| Cut and return               | bottom portion                                                |                                                                                          |
|------------------------------|---------------------------------------------------------------|------------------------------------------------------------------------------------------|
| ng (please add <u>V</u> if r | requesting a vegetarian meal, <u>G</u> if requesting gluten f | ree):                                                                                    |
| ng (indicate any spec        | cial needs):  Special needs                                   |                                                                                          |
|                              |                                                               |                                                                                          |
|                              | ng (please add <u>V</u> if i                                  | ng (please add <u>V</u> if requesting a vegetarian meal, <u>G</u> if requesting gluten f |